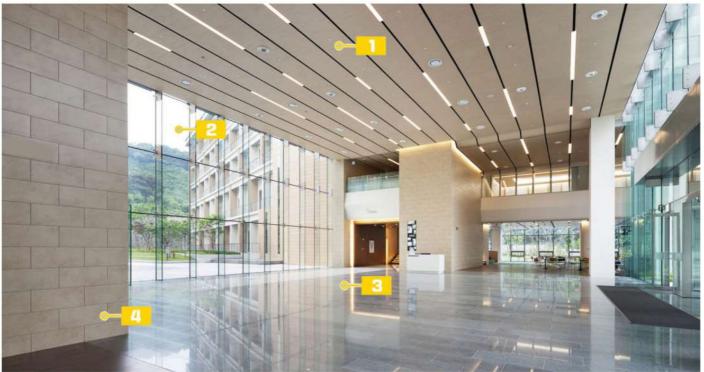

#### 1. Ceiling Cleaning

- High Pressure: steel pressure gauge for more accurate applications
- Power Brush: helps to clean hard to reach and awkward areas and used for ceilings and walls Multipurpose Cleaner: effectively cuts through grease and dirt with streak free finish

#### 2. Window Cleaning

- Microfibre Glass Cloth: perfect for a streak-free finish
- Stainless Steel Squeegee: it squeegees surface dry
- Microfibre Window Washer: it helps to remove stubborn grime
- Glass Cleaner: contains chemicals that help removing stains and protecting surface

#### 3. Floor Cleaning

- Refer to the next page

#### 4. Wall Cleaning

- Spray Mop: effectively removes dirt and stubborn marks on the wall

\*materials can be replaced with other brands/products