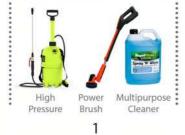

#### 1. Ceiling Cleaning

- High Pressure: steel pressure gauge for more accurate applications
- Power Brush: helps to clean hard to reach and awkward areas and used for ceilings and walls Multipurpose Cleaner: effectively cuts through grease and dirt with streak free finish