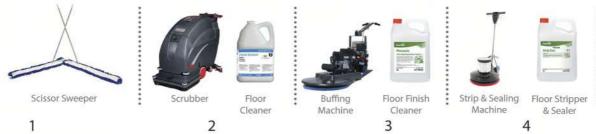

# **USE OF MATERIALS**

#### **Product Information:**

- 1. Scissor Sweeper: effectively sweeps the floor, collects dust, litter and dirt
- 2. Scrubber: effectively cleans the floor by injecting water with cleaning solution
  - Floor Cleaner: effectively removes stubborn marks and bacteria/debris
- 3. Buffing Machine: effectively polishes the floor and softens the floor surface
  - Floor Finish Cleaner: provides perfect floor finish with wet look gloss
- 4. Strip & Sealing Machine: effectively replaces old floor sealer with a new protective coating
  - Floor Stripper & Sealer: non-ammoniated stripper for resilient floors and stone floors