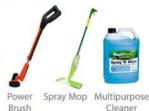

#### 1. Ceiling Cleaning

- High Pressure: steel pressure gauge for more accurate applications
- Power Brush: helps to clean hard to reach and awkward areas and used for ceilings and walls Multipurpose Cleaner: effectively cuts through grease and dirt with streak free finish

#### 4. Wall Cleaning

- Spray Mop: effectively removes dirt and stubborn marks on the wall

\*materials can be replaced with other brands/products